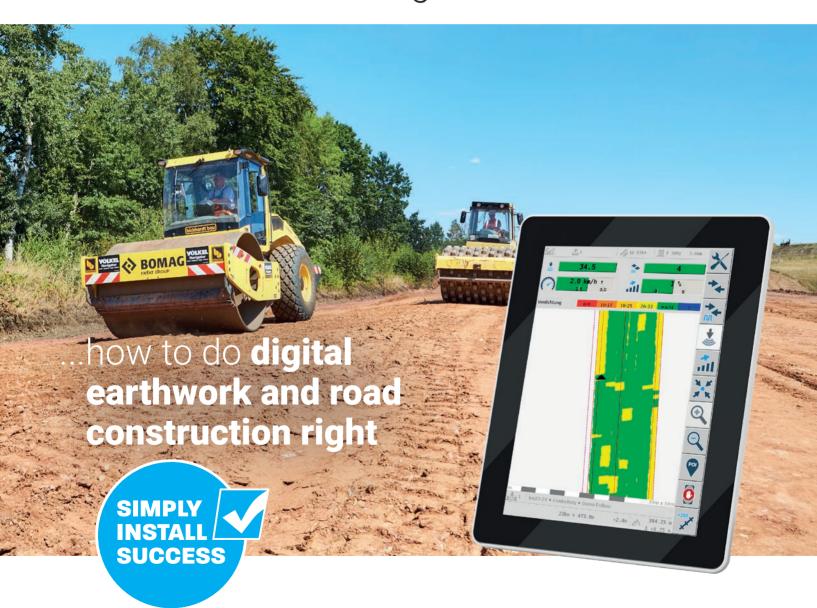

# Flexible digitalisation of your machine park

One system for all machines

### 1. Manufacturer-independent pre-equipping of the machine park

### 2. ONE navigator set can be used for ALL machine types

### 3. Easy plug-and-play at the construction site

2 | VÖLKEL CCC Navigator

**Navigator set** 

The Navigator display can be easily installed and removed on pre-equipped machines using a quick-change setup with just a few simple steps. The GNSS RTK receiver with an LTE modem is precisely and quickly positioned using powerful magnets.