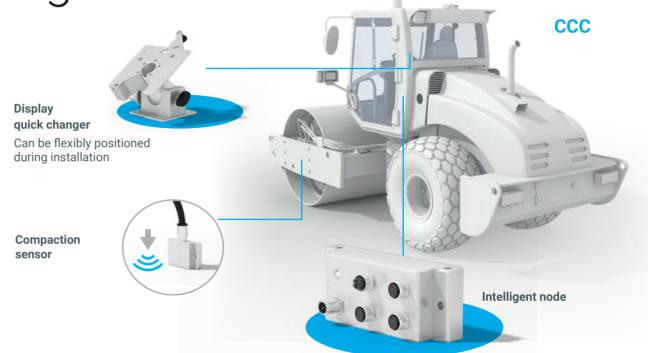

### Display quick changer

Can be flexibly positioned during installation

Asphalt temperature sensor

### **Pre-equipment**

The pre-equipment includes all permanently installed components and can be mounted on any machine from any manufacturer. Machine-specific settings are stored in the intelligent node.

Intelligent node