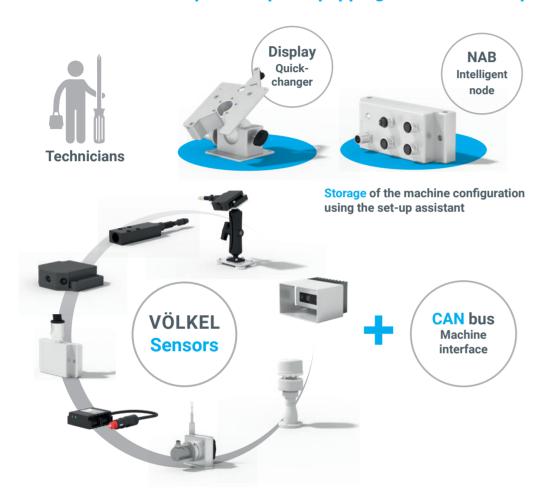

### Display quick changer

Can be flexibly positioned during installation

Asphalt temperature sensor

### **Pre-equipment**

The pre-equipment includes all permanently installed components and can be mounted on any machine from any manufacturer. Machine-specific settings are stored in the intelligent node.

Intelligent node