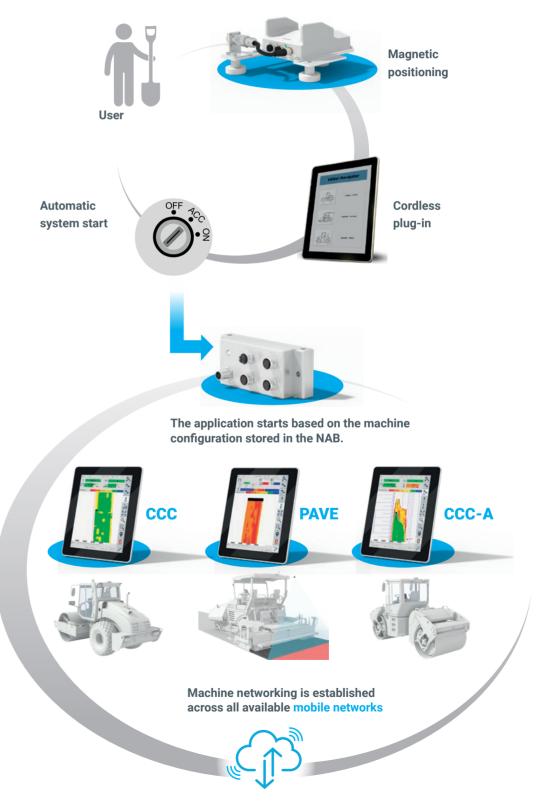

### 3. Easy plug-and-play at the construction site

2 | VÖLKEL CCC Navigator

**Navigator set** 

The Navigator display can be easily installed and removed on pre-equipped machines using a quick-change setup with just a few simple steps. The GNSS RTK receiver with an LTE modem is precisely and quickly positioned using powerful magnets.

### **Navigator set**

- Navigator display
- GNSS RTK receiver with LTE modem
- Sturdy hard-shell case

**GNSS RTK receiver** with LTE modem

> **Navigator display** with quick-change

connection

**Clear separation** of the pre-equipment and navigator set

### **Pre-equipment**

The pre-equipment includes all permanently installed components and can be mounted on any machine from any manufacturer. Machine-specific settings are stored in the intelligent node.

### Unified program and database

- Soil compactor
- paver and
- asphalt roller