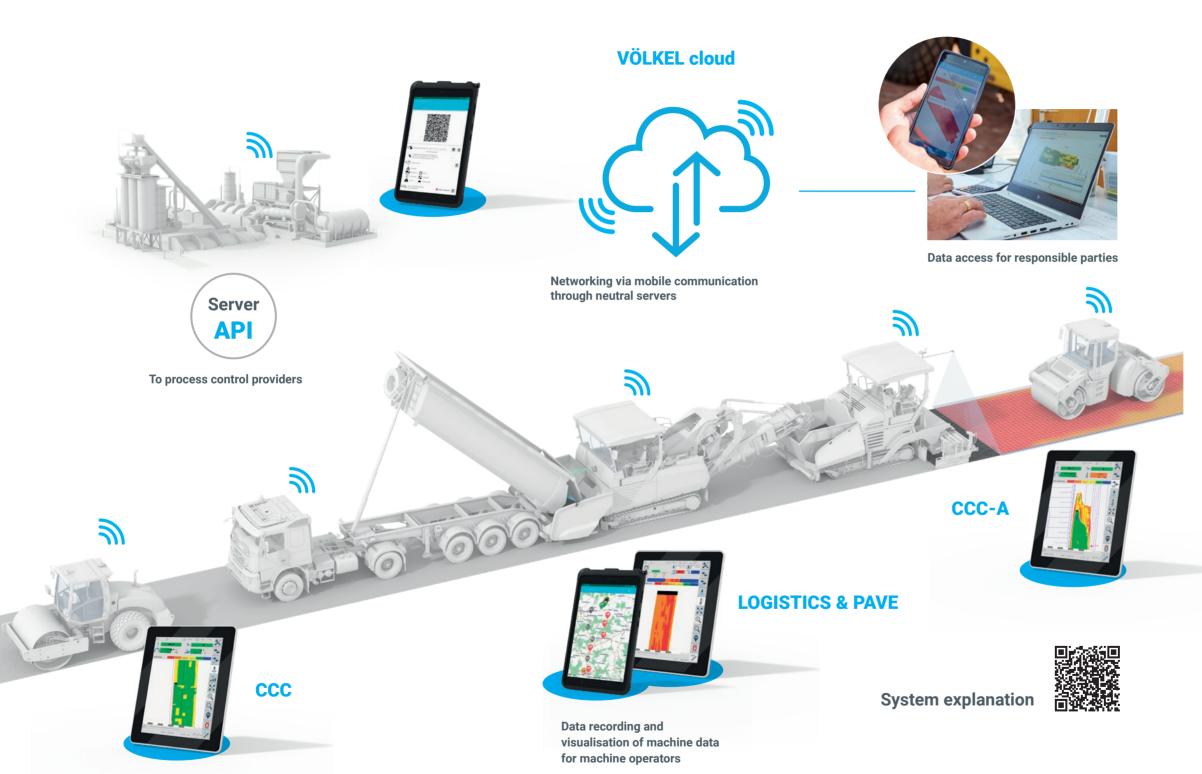

# Perfect interaction through networking

## PC software CompactDoc – All-In-One: Transparency, analysis, remote maintenance and documentation

The VÖLKEL cloud server and our universal PC software solution, CompactDoc, which is supplemented by the Navigator Webb app, are always at your fingertips:

### Automatic data synchronisation

### Unified program and database

- Soil compactor
- paver and
- asphalt roller