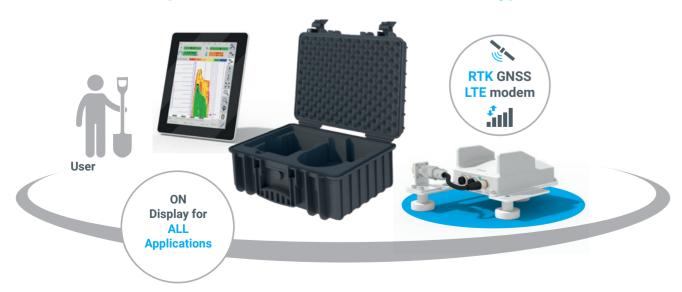

### 3. Easy plug-and-play at the construction site

2 | VÖLKEL CCC Navigator

**Navigator set** 

The Navigator display can be easily installed and removed on pre-equipped machines using a quick-change setup with just a few simple steps. The GNSS RTK receiver with an LTE modem is precisely and quickly positioned using powerful magnets.

### **Navigator set**

- Navigator display
- GNSS RTK receiver with LTE modem
- Sturdy hard-shell case

**GNSS RTK receiver** with LTE modem

> **Navigator display** with quick-change

connection

**Clear separation** of the pre-equipment and navigator set