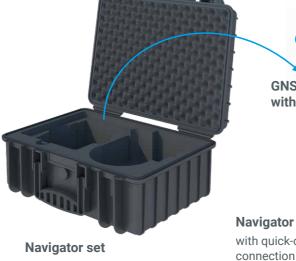

## **Navigator set**

The Navigator display can be easily installed and removed on pre-equipped machines using a quick-change setup with just a few simple steps. The GNSS RTK receiver with an LTE modem is precisely and quickly positioned using powerful magnets.

- GNSS RTK receiver with LTE modem

**GNSS RTK receiver** with LTE modem **Navigator display** with quick-change

Weather station

[optional]

Sensor carrier

[Assembly including components]

#### **Display** quick changer

Can be flexibly positioned during installation

**Temperature sensor Pro** for asphalt falling current measurement [optional]

- Navigator display

- Sturdy hard-shell case

- Sturdy hard-shell case