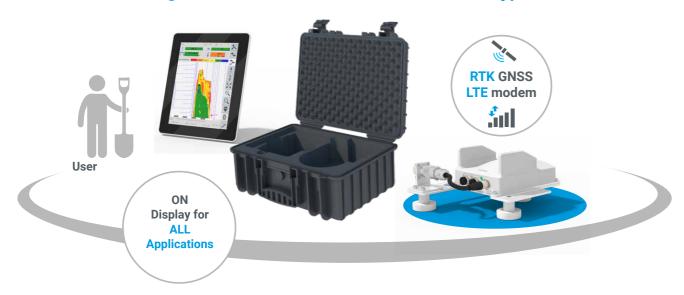

## **Navigator set**

The Navigator display can be easily installed and removed on pre-equipped machines using a quick-change setup with just a few simple steps. The GNSS RTK receiver with an LTE modem is precisely and quickly positioned using powerful magnets.

- GNSS RTK receiver with LTE modem

**GNSS RTK receiver** with LTE modem **Navigator display** with quick-change

Weather station

[optional]

Sensor carrier

[Assembly including components]