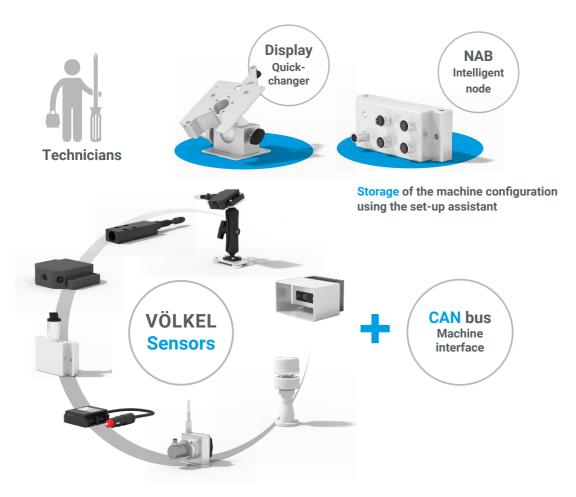

## **Pre-equipment**

The pre-equipment includes all permanently installed components and can be mounted on any machine, regardless of the manufacturer. Machine-specific settings are stored in the intelligent node.

Intelligent node

Cable-pull sensor Width measurement screed [optional]

surface scan