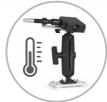

#### **Display** quick changer

Can be flexibly positioned during installation

**Temperature sensor Pro** for asphalt falling current measurement [optional]

- Navigator display

- Sturdy hard-shell case

- Sturdy hard-shell case