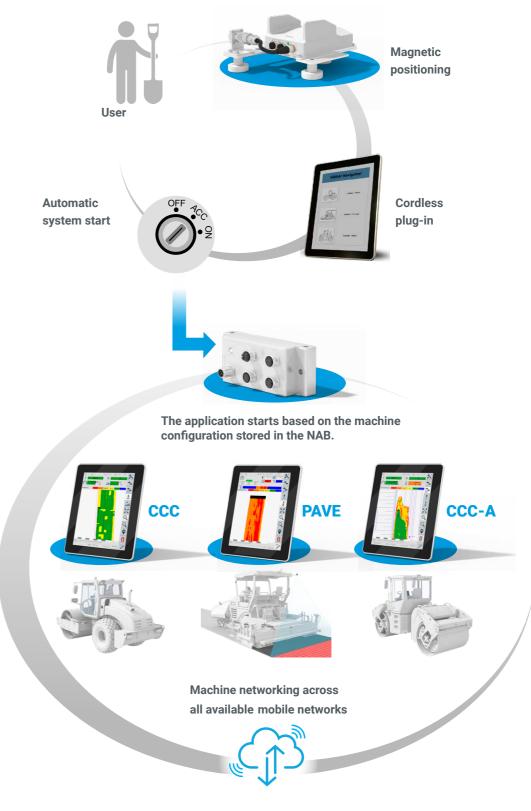

#### 1. Manufacturer-independent pre-equipping of the machine park

#### 2. ONE navigator set can be used for ALL machine types

#### 3. Easy plug-and-play at the construction site

2 | VÖLKEL PAVE-Navigator

# **Clear separation** of the pre-equipment and navigator set

## **Pre-equipment**

The pre-equipment includes all permanently installed components and can be mounted on any machine, regardless of the manufacturer. Machine-specific settings are stored in the intelligent node.