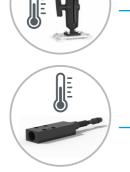

- GNSS RTK receiver with LTE modem

**GNSS RTK receiver** with LTE modem **Navigator display** with quick-change

Weather station

[optional]

Sensor carrier

[Assembly including components]