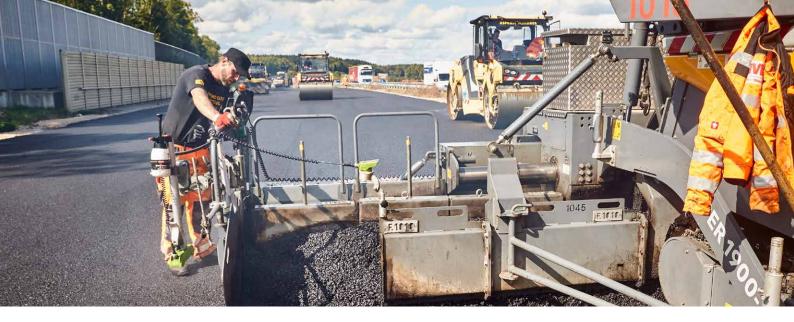

### **PAVE** installation set

For the paver, VÖLKEL also offers the PAVE installation set. It contains the lowerable sensor carrier with a surface temperature sensor and optionally a weather station. The GNSS RTK receiver with LTE modem can be attached to the sensor carrier by means of magnetic mounting.

## **Navigator set**

The Navigator display can be easily installed and removed on pre-equipped machines using a quick-change setup with just a few simple steps. The GNSS RTK receiver with an LTE modem is precisely and quickly positioned using powerful magnets.

- GNSS RTK receiver with LTE modem

**GNSS RTK receiver** with LTE modem **Navigator display** with quick-change

Weather station

[optional]

Sensor carrier

[Assembly including components]