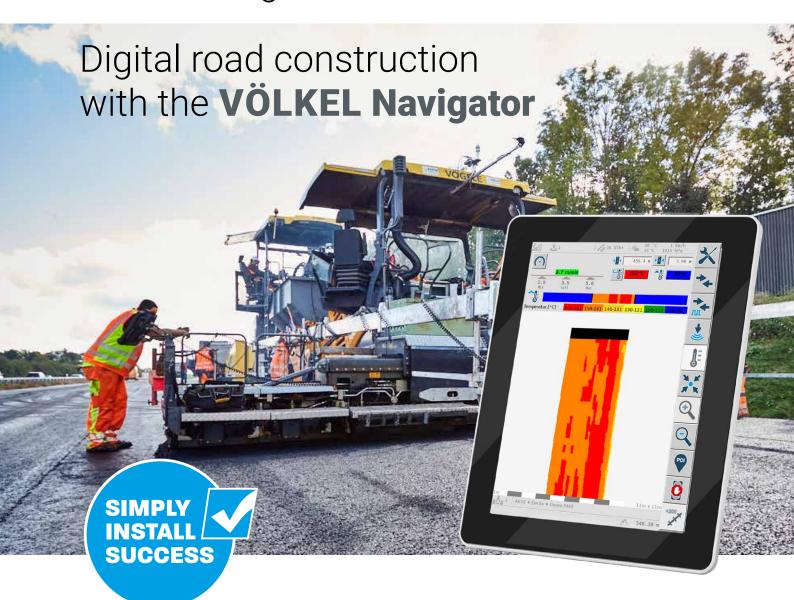

# **PAVE** Navigator



# Flexible digitalisation of your machine park

One system for all machines



#### 1. Manufacturer-independent pre-equipping of the machine park



#### 2. ONE navigator set can be used for ALL machine types



#### 3. Easy plug-and-play at the construction site



2 | VÖLKEL PAVE-Navigator

# **Clear separation** of the pre-equipment and navigator set

### **PAVE** installation set

For the paver, VÖLKEL also offers the PAVE installation set. It contains the lowerable sensor carrier with a surface temperature sensor and optionally a weather station. The GNSS RTK receiver with LTE modem can be attached to the sensor carrier by means of magnetic mounting.

## **Navigator set**

The Navigator display can be easily installed and removed on pre-equipped machines using a quick-change setup w