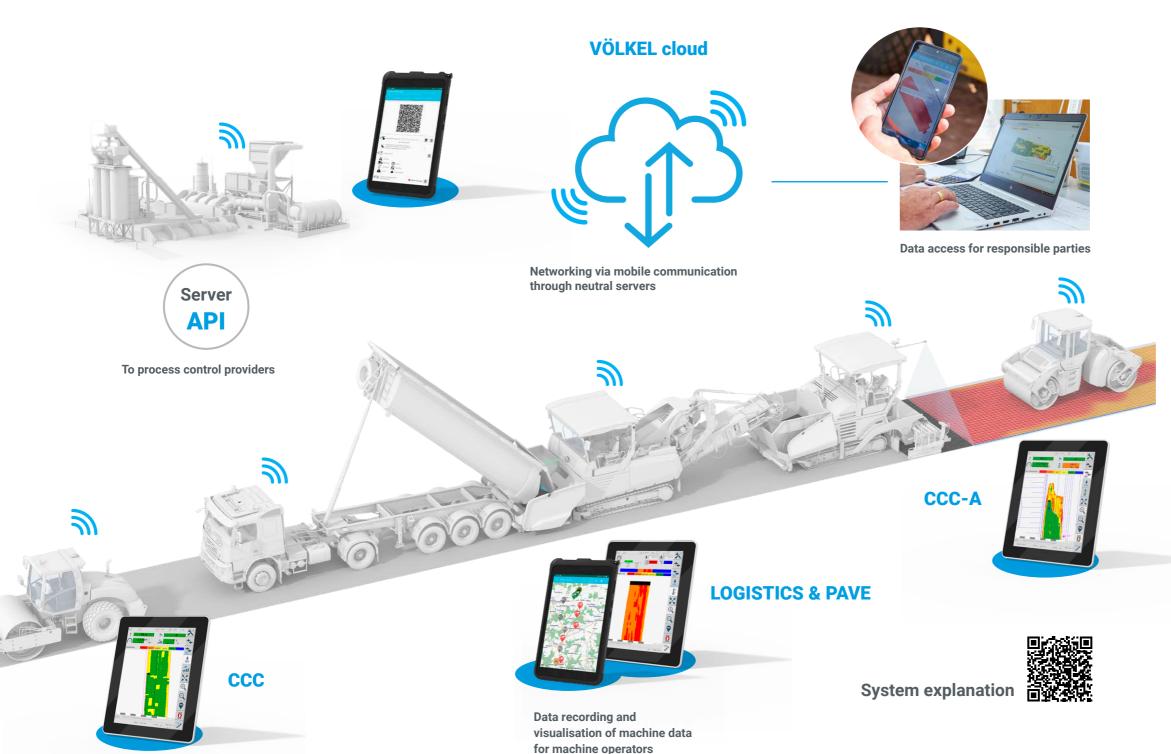

# Perfect interaction through networking

# PC software CompactDoc – All-In-One: Transparency, analysis, remote maintenance and documentation

The VÖLKEL cloud server and our universal PC software solution, CompactDoc, which is supplemented by the Navigator Webb app, is always at your fingertips:

#### **Analysis and evaluation functions**

- Statistics, measurement points, measurement value diagrams
- Comparison of paver and roller data
- Customisable reporting functions e.g. strip chart
- Export (CSV, KMZ)
- Documentation with detailed visualisations and analyses

#### Administrative capabilities of the construction site

- Remote function on the navigators of the rollers and pavers
- Integration of CAD and alignment data
- Defining target and limit values
- Rights management

#### **Automatic data synchronization**

#### Unified program and database

- Soil compactor
- Paver and
- asphalt roller