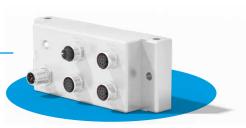

## **Pre-equipment**

The pre-equipment includes all permanently installed components and can be mounted on any machine, regardless of the manufacturer. Machine-specific settings are stored in the intelligent node.

Intelligent node

Cable-pull sensor Width measurement screed [optional]

surface scan