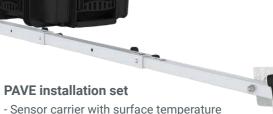

### **PAVE** installation set

For the paver, VÖLKEL also offers the PAVE installation set. It contains the lowerable sensor carrier with a surface temperature sensor and optionally a weather station. The GNSS RTK receiver with LTE modem can be attached to the sensor carrier by means of magnetic mounting.