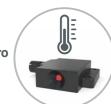

### **PAVE** installation set

For the paver, VÖLKEL also offers the PAVE installation set. It contains the lowerable sensor carrier with a surface temperature sensor and optionally a weather station. The GNSS RTK receiver with LTE modem can be attached to the sensor carrier by means of magnetic mounting.