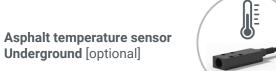

### **PAVE** installation set

For the paver, VÖLKEL also offers the PAVE installation set. It contains the lowerable sensor carrier with a surface temperature sensor and optionally a weather station. The GNSS RTK receiver with LTE modem can be attached to the sensor carrier by means of magnetic mounting.