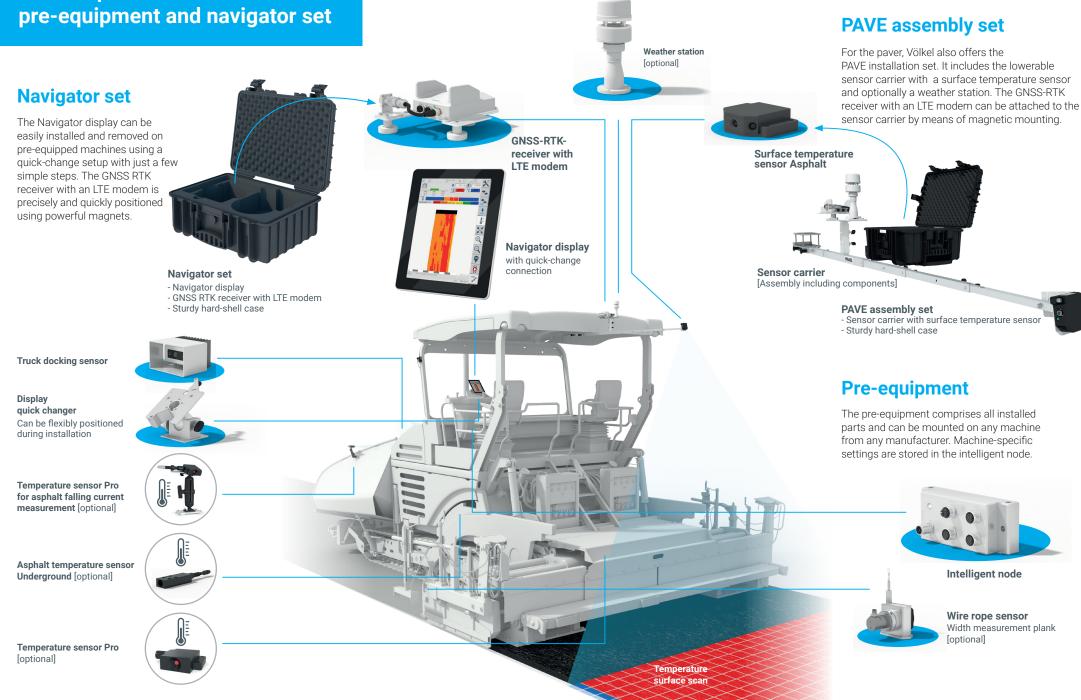

- Surface temperature sensor asphalt
- The temperature sensor is mounted on the sensor carrier and measures the temperature behind the screed
- Measurement width ca. 13 m (height 3.8 m)
- Storage grid 25 cm
- Field of view 120° x 10°
- Measurement range 50 ... 300 °C
- Compact size without moving parts

Intelligent node

All machine-specific settings are saved here. This allows the navigator to be easily changed from machine to machine.

### **Clear separation of the** pre-equipment and navigator set