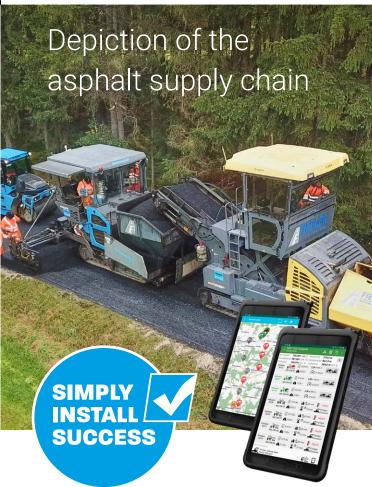

# Perfect collaboration of all VÖLKEL Navigator

- Networking of: asphalt mixing plant, truck, feeder/paver, rollers
- Depiction of the asphalt supply chain at the construction site
- Scan the QR code or the interface to the scale at the asphalt mixing plant
- The VÖLKEL cloud uses all currently available mobile networks
- Machine sensor pre-fitting available separately

# Depiction of the asphalt supply chain

Site management | office

all mobile networks

**LOGISTIC Navigator** Asphalt mixing work

dana