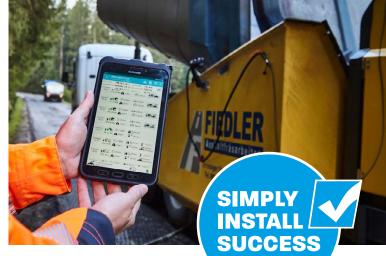

# Perfect collaboration of all VÖLKEL Navigator

- Networking of: asphalt mixing plant, truck, feeder/paver, rollers
- Depiction of the asphalt supply chain at the construction site
- Scan the QR code or the interface to the scale at the asphalt mixing plant
- The VÖLKEL cloud uses all currently available mobile networks
- Machine sensor pre-fitting available separately