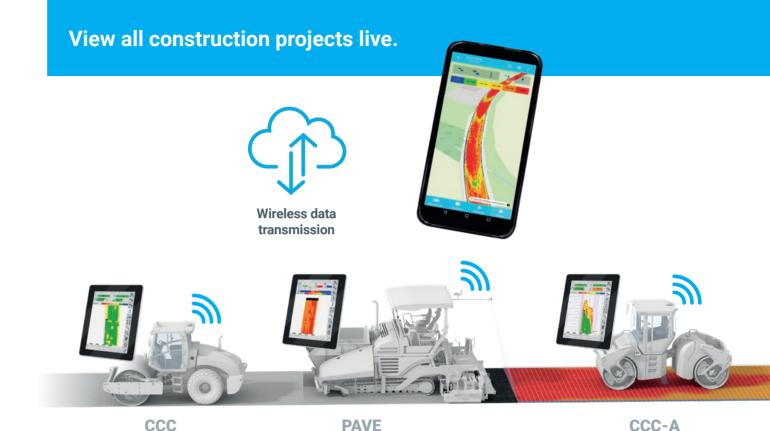

## **Navigator Web App**

**Map views** with switchable measurement data

**Operating states** of the machines deployed

Browser-based Web App for all mobile devices (Android, iOS and Windows)

The **Navigator Web App** is the mobile supplement for the tried-and-tested CompactDoc PC software. It allows easy live handling of the digital construction site for: