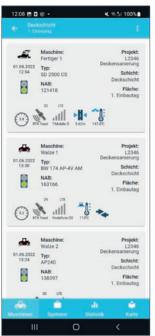

## ...for all applications

**Statistics** on construction progress

**System status** of the Navigator components

Measurement data in earthworks (CCC):

- number of passes
- compaction values
- compaction increase

- map views with switchable measurement data
- operating states of the machines deployed
- statistics on construction progress
- system status of the Navigator components
- project administration and target value settings