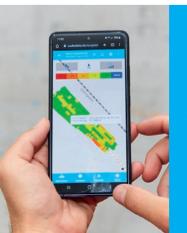

## **Navigator Web App**

**Map views** with switchable measurement data

**Operating states** of the machines deployed

Browser-based Web App for all mobile devices (Android, iOS and Windows)

The **Navigator Web App** is the mobile supplement for the tried-and-tested CompactDoc PC software. It allows easy live handling of the digital construction site for: