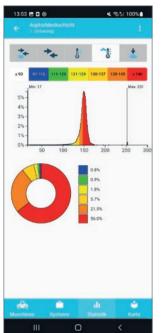

Measurement data in **asphalt construction** (PAVE, CCC-A):

- number of passes (rollers)
- surface temperature (rollers)
- compaction values (rollers)
- surface temperature (pavers)

- map views with switchable measurement data
- operating states of the machines deployed
- statistics on construction progress
- system status of the Navigator components
- project administration and target value settings