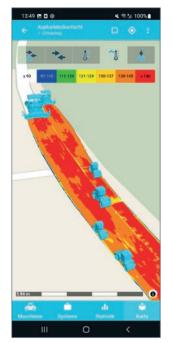

Measurement data in **asphalt construction** (PAVE, CCC-A):

- number of passes (rollers)
- surface temperature (rollers)
- compaction values (rollers)
- surface temperature (pavers)

## **Navigator Web App**

**Map views** with switchable measurement data

**Operating states** of the machines deployed

Browser-based Web App for all mobile devices (Android, iOS and Windows)

The **Navigator Web App** is the mobile supplement for the tried-and-tested CompactDoc PC software. It allows easy live handling of the digital construction site for:

- map views with switchable measurement data
- operating states of the machines deployed
- statistics on construction progress
- system status of the Navigator components
- project administration and target value settings