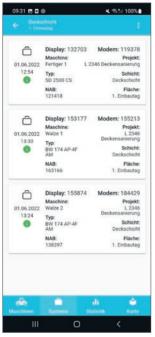

## **Navigator Web App**

**Map views** with switchable measurement data

**Operating states** of the machines deployed

Browser-based Web App for all mobile devices (Android, iOS and Windows)

The **Navigator Web App** is the mobile supplement for the tried-and-tested CompactDoc PC software. It allows easy live handling of the digital construction site for:

- map views with switchable measurement data
- operating states of the machines deployed
- statistics on construction progress
- system status of the Navigator components
- project administration and target value settings